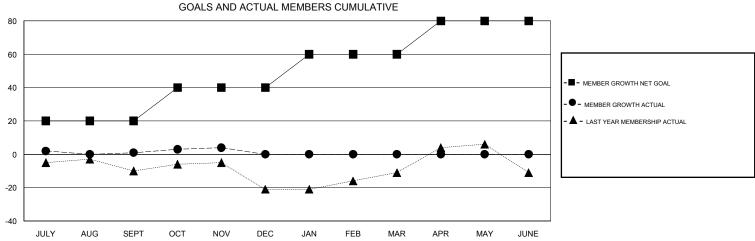

## District 20 W

| DROPPED CLUBS: 0 |    | 18 CLUBS OF 52 ADDED 1 OR MORE<br>NEW MEMBERS | GENDER DISTR  MALE  FEMALE      | 1BUTION<br>996 (66.94%)<br>492 (33.06%) |     |
|------------------|----|-----------------------------------------------|---------------------------------|-----------------------------------------|-----|
| DROPPED MEMBERS  |    |                                               |                                 |                                         |     |
| DECEASED         | 5  | CLICK HERE FOR CUMULATIVE MEMBERSHIP DATA     | TOTAL FAMILY UNIT MEMBERS       |                                         | 329 |
| CLUB CANCELLED   | 0  |                                               | FAMILY MEMBERS PAYING HALF DUES |                                         | 160 |
| OTHER            | 34 |                                               |                                 |                                         | 168 |
| TOTAL            | 39 |                                               |                                 |                                         |     |