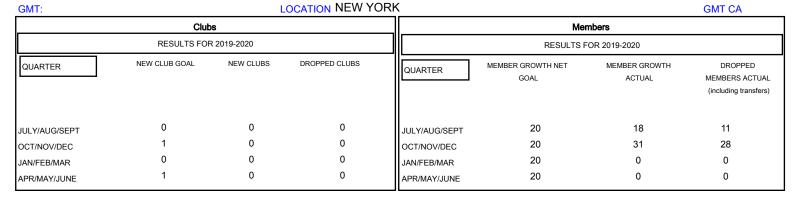

## District 20 W

| DROPPED CLUBS: 0 |    | 18 CLUBS OF 52 ADDED 1 OR MORE<br>NEW MEMBERS | GENDER DISTR  MALE  FEMALE      | 1BUTION<br>996 (66.94%)<br>492 (33.06%) |     |
|------------------|----|-----------------------------------------------|---------------------------------|-----------------------------------------|-----|
| DROPPED MEMBERS  |    |                                               |                                 |                                         |     |
| DECEASED         | 5  | CLICK HERE FOR CUMULATIVE MEMBERSHIP DATA     | TOTAL FAMILY UNIT MEMBERS       |                                         | 329 |
| CLUB CANCELLED   | 0  |                                               | FAMILY MEMBERS PAYING HALF DUES |                                         | 160 |
| OTHER            | 34 |                                               |                                 |                                         | 168 |
| TOTAL            | 39 |                                               |                                 |                                         |     |